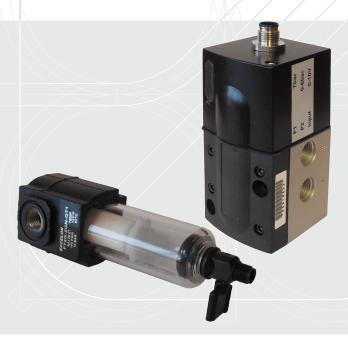

## Closed-loop tranducer

- Control of both closed-loop and open-loop web tension regulation systems
- Used with pneumatic brake or clutch
- ✓ High flow
- ✓ Fast response time

Antlia XL is an electropneumatic converter, which help you to obtain highest tension precision of the web; recommended for the excellent price/performance ratio, it can be used both on open-loop and closed-loop systems.

Thanks to its compact dimension (54x50x98 mm) it can be easily installed near the brake or the clutch it is connected to, in order to obtain the maximum performance. Antlia XL is supplied complete with a air filter to remove liquid or solid foreign matters.

Antlia XL proportionally transforms an input electric signal into a pneumatic signal.

Re S.p.A. via Firenze 3 20060 Bussero (MI) Italy **T** +39 02 9524301 **F** +39 02 95038986 **E** info@re-spa.com Assistenza tecnica Technical support **T** +39 02 952430.300 **E** support@re-spa.com Assistenza commerciale Sales support **T** +39 02 952430.200 **E** sales@re-spa.com