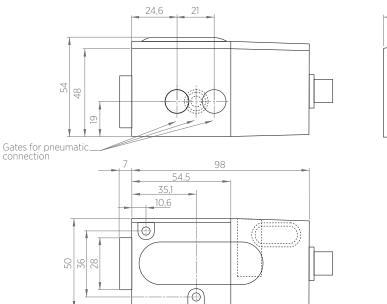

### **TECHNICAL DRAWING**

Thanks to its compact dimension (54x50x98 mm) it can be easily installed near the brake or the clutch it is connected to, in order to obtain the maximum performance. Antlia XL is supplied complete with a air filter to remove liquid or solid foreign matters.