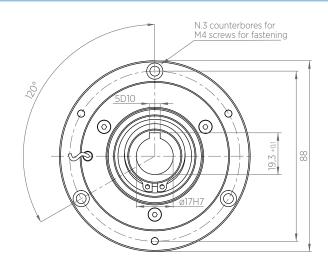

prove our product.

Eleflex brakes guarantee small size, high precision of the torque control, no dust emissions and reduced residual torque.

Thanks to a special design, Eleflex brakes can lower the residual magnetism and the mechanical friction, bringing down the residual torque to less than 1% of the nominal torque.

B.55 is a mini model Eleflex brake and is usually used in the textile and metal wire sectors where low web tension and precise control of the tension are required.



Re S.p.A. via Firenze 3 20060 Bussero (MI) Italy **T** +39 02 9524301 **F** +39 02 95038986 **E** info@re-spa.com Assistenza tecnica Technical support **T** +39 02 952430.300 **E** support@re-spa.com Assistenza commerciale Sales support **T** +39 02 952430.200 **E** sales@re-spa.com

## **TECHNICAL DRAWING**







## Functioning

The electromagnetic powder brake is made up of three basic components: the coil, the stator and the rotor. When current is supplied to the brake, the magnetic field inside the coil starts to vary in proportion to the intensity of the current. The variation in the magnetic field alters the viscosity of the special powder positioned between the rotor and the stator.

## **TECHNICAL CHARACTERISTICS**

| 5 Nm        |
|-------------|
| 0,04 Nm     |
| 1A          |
| 24 Ohm      |
| 24 V        |
| 75 W        |
| 40/2000 rpm |
| 1,3 kg      |
|             |

\*Data are subject to technical change without notice

\*\* Torque values relate to dynamic slipping



Re S.p.A. via Firenze 3 20060 Bussero (MI) Italy **T** +39 02 9524301 **F** +39 02 95038986 **E** info@re-spa.c