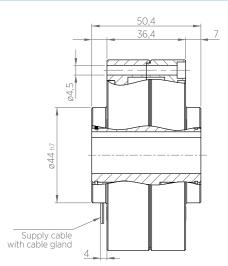

ove our product.

Eleflex brakes guarantee small size, high precision of the torque control, no dust emissions and reduced residual torque.

Thanks to a special design, Eleflex brakes can lower the residual magnetism and the mechanical friction, bringing down the residual torque to less than 1% of the nominal torque.

B.55 is a mini model Eleflex brake and is usually used in the textile and metal wire sectors where low web tension and precise control of the tension are required.



Re S.p.A. via Firenze 3 20060 Bussero (MI) Italy **T** +39 02 9524301 **F** +39 02 95038986 **E** info@re-spa.com Assistenza tecnica Technical support **T** +39 02 952430.300 **E** support@re-spa.com Assistenza commerciale Sales support **T** +39 02 952430.200 **E** sales@re-spa.com

## **TECHNICAL DRAWING**







## Functioning

The electromagnetic powder brake is made up of three basic components: the coil, the stator and the rotor. When current is supplied to the brake, the magnetic field inside the coil starts to vary in proportion to the intensity of the current. The variation in the magnetic field alters the viscosity of the special powder positioned between the rotor and the stator.

## **TECHNICAL CHARACTERISTICS**

| 5 Nm        |
|-------------|
| 0,04 Nm     |
| 1A          |
| 24 Ohm      |
| 24 V        |
| 75 W        |
| 40/2000 rpm |
| 1,3 kg      |
|             |

\*Data are subject to technical change without notice

\*\* Torque values relate to dynamic slipping



Re S.p.A. via Firenze 3 20060 Bussero (MI) Italy **T** +39 02 9524301 **F** +39 02 95038986 **E** info@re-spa.com