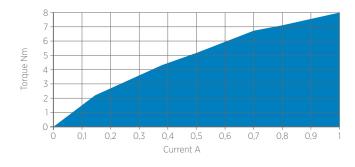

## **TECHNICAL CHARACTERISTICS**

| 5 Nm        |
|-------------|
| 0,04 Nm     |
| 1A          |
| 24 Ohm      |
| 24 V        |
| 75 W        |
| 40/2000 rpm |
| 1,3 kg      |
|             |

\*Data are subject to technical change without notice

\*\* Torque values relate to dynamic slipping

Re S.p.A. via Firenze 3 20060 Bussero (MI) Italy **T** +39 02 9524301 **F** +39 02 95038986 **E** info@re-spa.com Assistenza tecnica Technical support **T** +39 02 952430.300 **E** support@re-spa.com Assistenza commerciale Sales support **T** +39 02 952430.200 **E** sales@re-spa.com